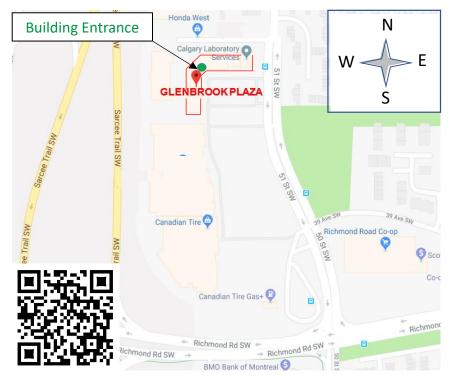

## **Location and Parking**

**Building Location:** 

## **Glenbrook Plaza Professional Centre 3715 51 Street SW, Calgary, AB T3E 6V2**

It is located <u>NORTH of Canadian Tire</u> and <u>Save-On-Foods</u>. The entrance to the building is **WEST** of <u>Calgary Laboratory Services</u>.

Office Location: The office is located on the 2nd floor (Suite #222)

it is accessible by stairs or elevator. When arriving on the 2<sup>nd</sup> floor, make a **sharp right turn** and our office is next to the common washroom.

**Parking**: There is free parking in the building parking lot.

Scan QR code to locate the building's address on Google Map